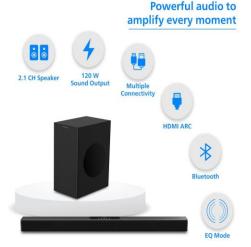

## **Product Highlights:**

- Immersive Sound Experience: Enjoy powerful and immersive sound with 2.1 channels and a wired subwoofer. The deep bass and rich music enhance your favorite movies, shows, and music, providing a truly immersive audio experience.
- Aux-In & Coaxial Support: Immerse yourself in expansive audio with Coaxial and builtin Aux connections. The soundbar enriches bass with its three EQ modes, ensuring enhanced clarity and depth in your audio.
- Versatile Connectivity: Easily enjoy your favorite tunes through multiple sources. Switch to Bluetooth mode to stream music from your smartphone or tablet, or play music directly from a USB device. It offers multiple connectivity options, including HDMI(ARC), Optical, and USB, making it compatible with various sources.
- Stylish and Elegant Design: The distinctive design of the Philips TAB4218/94 Soundbar adds a touch of style to any home entertainment setup. The slim design of the wired subwoofer allows for easy concealment while still delivering powerful sound.
- Seamless Integration: Control the soundbar with your TV remote, simplifying your audio setup and seamlessly integrating it with your existing entertainment system. Enjoy hassle-free operation and elevate your audio experience with this soundbar.
- Warranty -1 Year