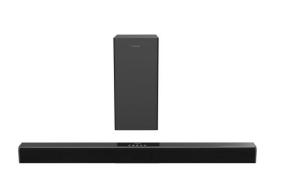

## Soundbar PHILIPS TAB4218 - 120 W

## **Product Highlights:**

- Immersive Sound Experience: Enjoy powerful and immersive sound with 2.1 channels and a wired subwoofer. The deep bass and rich music enhance your favorite movies, shows, and music, providing a truly immersive audio experience.
- Aux-In & Coaxial Support: Immerse yourself in expansive audio with Coaxial and builtin Aux connections. The soundbar enriches bass with its three EQ modes, ensuring enhanced clarity and depth in your audio.
- Versatile Connectivity: Easily enjoy your favorite tunes through multiple sources. Switch to Bluetooth mode to stream music from your smartphone or tablet, or play music directly from a USB device. It offers multiple connectivity options, including HDMI(ARC), Optical, and USB, making it compatible with various sources.
- Stylish and Elegant Design: The distinctive design of the Philips TAB4218/94 Soundbar adds a touch of style to any home entertainment setup. The slim design of the wired subwoofer allows for easy concealment while still delivering powerful sound.
- Seamless Integration: Control the soundbar with your TV remote, simplifying your audio setup and seamlessly integrating it with your existing entertainment system. Enjoy hassle-free operation and elevate your audio experience with this soundbar.
- Warranty -1 Year