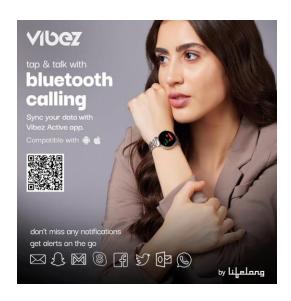

## Smart Watch LIFELONG Emerald - VBSW2205

- Elegant Design: With its round dial shape and sleek design, this women's fashion smartwatch adds a touch of sophistication to your wrist, complementing your personal style.; Bluetooth Calling: Stay connected on the go with Bluetooth and easily answer or reject calls directly from your smartwatch, ensuring you never miss an important call while keeping your phone in your bag or pocket.; Dedicated App: Connect the watch to the Vibez Active app, specially designed to enhance your smartwatch experience. Easily access features and manage settings from your smartphone.; Longlasting Battery: With a 160mAh battery, the watch offers extended battery life, allowing you to enjoy its features throughout the day without frequent charging. With Bluetooth calling standby of 2 days, and without Bluetooth calling lasts for 6 days.
- Powerful Processor: Powered by the High-performance processor, the watch delivers smooth performance and efficient operation, allowing you to navigate through various functions effortlessly.;Health Monitoring: The smartwatch includes a heart rate sensor that continuously tracks your heart rate, providing valuable insights into your fitness levels and helping you monitor your progress.
- Comprehensive Fitness Tracking: Equipped with a triaxial sensor, the watch accurately monitors your sleep patterns, tracks your steps throughout the day, and measures your blood oxygen levels for a comprehensive overview of your well-being.; Vibrant Display: The watch boasts a 14-inch display with a resolution of 340\*340 pixels, providing a vibrant and clear visual experience. Easily view notifications, fitness data, and watch faces with sharp clarity.
- Compatibility: The Vibez by Lifelong Ruby smartwatch is compatible with Android 8 and above as well as iOS 12 and above, ensuring seamless connectivity with your smartphone.; Water Resistance and Fashion: The Vibez by Lifelong Ruby smartwatch is water-resistant with an IP68 rating, making it suitable for everyday wear and various activities. It's fashionable design ensures you can confidently wear it to any occasion, be it a workout session or a social event.
- Target Gender: Unisex; Battery Power: 160 mAH