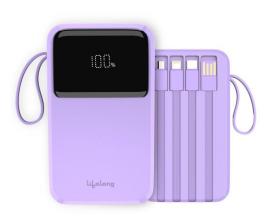

## Powerbank LIFELONG ZenCharge - 20000 mAh

- 20000mAh Capacity: Stay powered up on the go with our
  10000mAh power bank, offering ample energy to charge your devices multiple times. Perfect for daily use or travel.
  6 Input/Output Ports: Equipped with 2 versatile input and 4 output ports, this power bank ensures you can charge multiple devices simultaneously, including smartphones, tablets, and more.
- High-Speed Charging: Advanced technology delivers fast and efficient charging for your devices. The power bank supports quick charge PD 3.0 technology to ensure your devices power up rapidly.
- Multiple Device Compatibility: Compatible with a wide range of devices including iPhones, Android smartphones, tablets, cameras, and other USB-powered gadgets.
- Compact and Portable: Despite its high capacity, the power bank is designed to be compact and lightweight, making it easy to carry in your bag or pocket, ensuring you're always prepared.