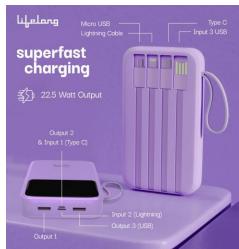

## Powerbank LIFELONG ZenCharge - 20000 mAh

- 20000mAh Capacity: Stay powered up on the go with our
  10000mAh power bank, offering ample energy to charge your devices multiple times. Perfect for daily use or travel.
  6 Input/Output Ports: Equipped with 2 versatile input and 4 output ports, this power bank ensures you can charge multiple devices simultaneously, including smartphones, tablets, and more.
- High-Speed Charging: Advanced technology delivers fast and efficient charging for your devices. The power bank supports quick charge PD 3.0 technology to ensure your devices power up rapidly.
- Multiple Device Compatibility: Compatible with a wide range of devices including iPhones, Android smartphones, tablets, cameras, and other USB-powered gadgets.
- Compact and Portable: Despite its high capacity, the power bank is designed to be compact and lightweight, making it easy to carry in your bag or pocket, ensuring you're always prepared.