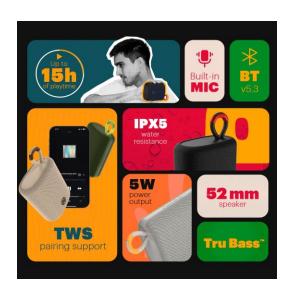

## Speaker NOISE Vibe 2 - 5 W

- Up to 15 hours of playtime: Enjoy up to 15 hours of continuous playtime for uninterrupted entertainment.
- 5W Power Output: Experience powerful sound with 5W output that fills your space with rich audio.
- 52mm driver I Tru Bass: Immerse yourself in deep, resonant bass with the 52mm driver powered by Tru Bass
- TWS Pairing Support: Seamlessly connect two speakers for stereo sound with TWS pairing support
- Built-in Mic: Stay connected with the built-in microphone for calls and voice commands, ensuring convenience.
- TF Card Support: Expand your music library with TF card support for convenient playback.