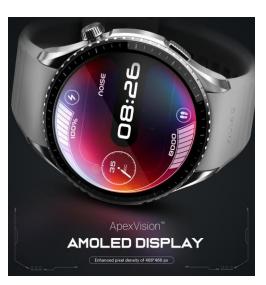

## Smart Watch NOISE ColorFit Origin - 1.46"

- Contour-cut design: Set the standard high with a stainless-steel build and contour-cut design for a sophisticated look and a lasting impression.
- Nebula UI: Discover the beauty of gradients on your wrist like never before. Each swipe reveals a seamless transition, making every glance a visual delight.
- EN 1 Processor: Speed up your day with an improved GUI, smoother transitions, and 30% faster processing power.
- ApexVision AMOLED Display: Make everything pop on your screen with clarity and detail, no matter the lighting conditions.
- Advanced Noise Health Suite: Maintain peak performance with advanced health features like Fitness Age, Readiness Analysis, and Relaxation Reminder.
- Fast charging: Stay on the move with a swift charge providing 60 hours of battery life in just 30 minutes.
- In-the-box: The contents include a NoiseFit Origin smartwatch, a charging cable, a warranty card, and a user manual.