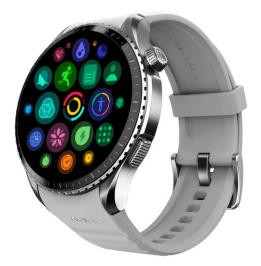

## Smart Watch NOISE ColorFit Origin - 1.46"

- Contour-cut design: Set the standard high with a stainless-steel build and contour-cut design for a sophisticated look and a lasting impression.
- Nebula UI: Discover the beauty of gradients on your wrist like never before. Each swipe reveals a seamless transition, making every glance a visual delight.
- EN 1 Processor: Speed up your day with an improved GUI, smoother transitions, and 30% faster processing power.
- ApexVision AMOLED Display: Make everything pop on your screen with clarity and detail, no matter the lighting conditions.
- Advanced Noise Health Suite: Maintain peak performance with advanced health features like Fitness Age, Readiness Analysis, and Relaxation Reminder.
- Fast charging: Stay on the move with a swift charge providing 60 hours of battery life in just 30 minutes.
- In-the-box: The contents include a NoiseFit Origin smartwatch, a charging cable, a warranty card, and a user manual.