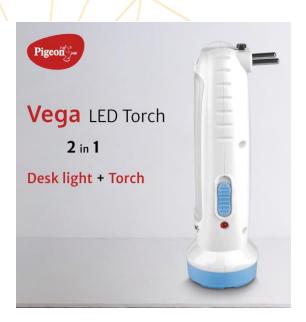

## Emergency Lamp PIGEON Vega - 900 mAh

## **Product Highlights:**

- 【Convenient and Portable】 Comfortable handy torch with ergonomic designs makes Pigeon Emergency Vega Lamp portable and can be perfect camping and home partner.
- **LED** light for bright search light and easy one eye reading lights.
- 【Long Play Time】 900 mAH battery Rechargeable lamp torch is rated to last upto 4 hours on perfect for power outage ,outdoor camping,Trekking Tent Lamp or even walk dog light.
- 【Perfect Desk Lamp】 Trendy desk lamp with high battery capacity. This rechargeable desk lamp just needs to charge for 12 hours but can work for continuous lighting over 3 hours on high power mode. It will be the first choice for your family as emergency backup power when there is a sudden power outage.
- (Overcharge protection) Increase your battery life with overcharge protection.