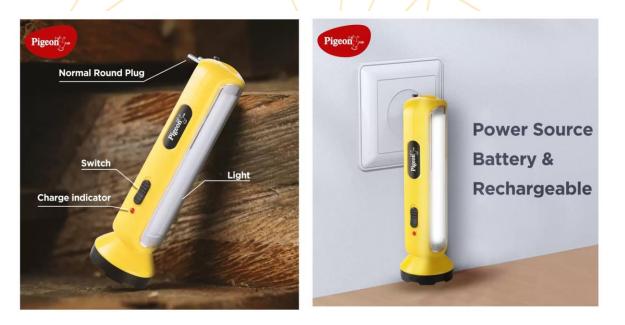

## Emergency Lamp PIGEON Radiance - 1600 mAh

## **Product Highlights:**

- Comfortable handy torch makes Pigeon Emergency Radiance Lamp portable and can be perfect camping and home partner.
- 1-3W Torch Light and 16 Pcs lamp give off pretty bright light. Also, premium sturdy plastic body makes it suitable for camping and outdoor activity.
- 1600 mAH battery Rechargeable lamp torch is rated to last more than 2 hours on High Power mode , perfect for power outage ,outdoor camping,Trekking Tent Lamp or even walk dog light.
- This lamp has in buile charging pin makes it very convenient to charge lamp anywhere and where ever required