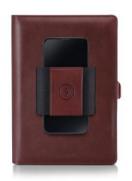

## Organizer SHEAFFER Superbook - (Gift Box)

- \* 12000 mAh built-in power bank with full charge in 2.3 hours with 24W input
- \* Seamless accessibility with wired and wireless charging
- \* Magnetic closure that prevents accidental opening
- \* Included 3-in-1 cable & 32GB USB Drive for easy connectivity
- \* Pop-up power interface that offers protection and added durability
- \* BIS-certified; meets all the safety standards and regulations
- \* Box Contains 1 Leather outer case with power bank, 1 Mini UDB 32 GB Chip, 1 Ruled Medium Notebook, 3-in-1 cable with pouch, and User manual in a premium gift box.