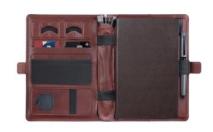

## Organizer SHEAFFER Superbook - (Gift Box)

- \* 12000 mAh built-in power bank with full charge in 2.3 hours with 24W input
- \* Seamless accessibility with wired and wireless charging
- \* Magnetic closure that prevents accidental opening
- \* Included 3-in-1 cable & 32GB USB Drive for easy connectivity
- \* Pop-up power interface that offers protection and added durability
- \* BIS-certified; meets all the safety standards and regulations
- \* Box Contains 1 Leather outer case with power bank, 1 Mini UDB 32 GB Chip, 1 Ruled Medium Notebook, 3-in-1 cable with pouch, and User manual in a premium gift box.