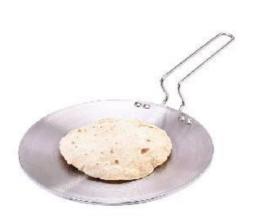

## Roti Tawa 26 cm WONDERCHEF Nigella Triply

## **Product Highlights:**

- \* Made from 304 stainless steel, which is anti-rust and non-reactive to food and anti-rust
- \* Perfect thickness of 2.6mm for optimum performance
- \* Distributes heat evenly and prevents burning of food
- \* Aluminium sandwiched between steel layers to achive even heat distribution
- \* 304 Stainless Steel Interior is food-grade
- \* Aluminium Core is 9 times better conductor of heat than steel, and aids in fuel saving and in Even Heat Distribution
- \* Magnetic 430 Stainless Steel exterior is suitable for gas stoves and induction cooktops