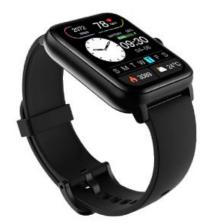

## Product Highlights:

- 1.69" grand display: Get the rich immersive viewing experience on the 1.69" LCD display.;60 sports modes: Take your pick from a wide range of 60 sports modes. Charging Time 2.5 hours
- Instant charge: Now enjoy more than a day's worth/25 hours of battery in just 15 minutes of charge. Battery Capacity: 260 mAh;150+ cloud-based & customisable watch faces: Choose from 150+ cloud-based and customisable watch faces and change your look to suit your outfit.
- Noise Health suite: Get valuable insights about your health from Noise Health Suite featuring 24\*7 heart rate, stress, blood oxygen, sleep monitor and menstrual cycle tracking.;Quickreplies to texts and calls: Stay in touch with the world with quick replies available for Android.
- IP68 waterproof: Live your life the way you want to, thanks to the IP68 waterproof rating.; 7-day battery: Charge your watch once and go about your week without a hitch.