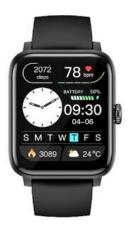

## Product Highlights:

- 1.69" grand display: Get the rich immersive viewing experience on the 1.69" LCD display.;60 sports modes: Take your pick from a wide range of 60 sports modes. Charging Time 2.5 hours
- Instant charge: Now enjoy more than a day's worth/25 hours of battery in just 15 minutes of charge. Battery Capacity: 260 mAh;150+ cloud-based & customisable watch faces: Choose from 150+ cloud-based and customisable watch faces and change your look to suit your outfit.
- Noise Health suite: Get valuable insights about your health from Noise Health Suite featuring 24\*7 heart rate, stress, blood oxygen, sleep monitor and menstrual cycle tracking.;Quickreplies to texts and calls: Stay in touch with the world with quick replies available for Android.
- IP68 waterproof: Live your life the way you want to, thanks to the IP68 waterproof rating.; 7-day battery: Charge your watch once and go about your week without a hitch.