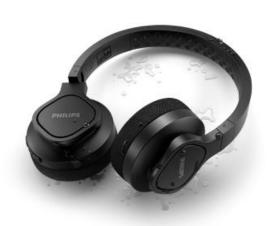

## **Product Highlights:**

- \* BOOST YOUR DAY: With up to 35 hours play time, these wireless on-ear headphones are with you while you train-and beyond. A full charge takes 2 hours, and a 15-minute boost gives you extra 2 hours of use.
- \* ALWAYS FEEL FRESH: Tough, lightweight and durable. Soft, breathable ear-cup cushion sleeves are detachable for easy cleaning and are filled with cooling gel for those extended workout sessions.
- \* NOTHING CAN STOP YOU: These headphones have undergone rigorous testing, just like you. An IP55 rating means they are as happy on dusty trails as they are in heavy rain.
- \* PUMP UP YOUR TUNES: Perfectly tuned 40 mm neodymium drivers deliver energizing bass. The closed-back design allows you to keep your music to yourself, whether you're hitting the treadmill or the beach.
- \* FOR SPORTS OR ON THE GO: These Go series headphones are engineered to keep you going. The multi-function button lets you pause your playlist, take calls, control volume, and call upon your phone's voice assistant.