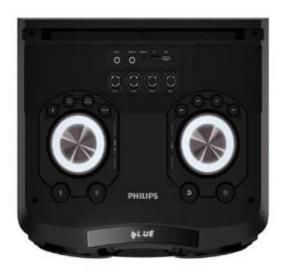

## Party speaker PHILIPS TAX5708 - 400 W

## **Product Highlights:**

- \* Experience Deep Bass: With Philips TAX5708 Party Speaker, enjoy deep bass and incredible sound quality thanks to the Dynamic Bass Boost (DBB) feature. It's designed to take your music to the next level.
- \* Dynamic Party Light Effects: Create a vibrant and energetic atmosphere at your parties with dynamic party light effects. The lights pulsate and sync with the music, adding a new dimension to your party experience.
- \* Versatile Connectivity: Connect your devices effortlessly with multiple options. It supports Bluetooth v5.0, USB, TF card, Audio-in, and FM connectivity, giving you a hassle-free way to play your favorite music.
- \* Impressive Audio Performance: This speaker is equipped with two 12" woofers, delivering crystal-clear sound and exceptional audio quality. Whether you're playing music or hosting karaoke, you'll get a powerful sound.