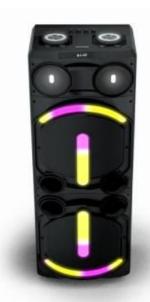

## Party speaker PHILIPS TAX5708 - 400 W

## **Product Highlights:**

- \* Experience Deep Bass: With Philips TAX5708 Party Speaker, enjoy deep bass and incredible sound quality thanks to the Dynamic Bass Boost (DBB) feature. It's designed to take your music to the next level.
- \* Dynamic Party Light Effects: Create a vibrant and energetic atmosphere at your parties with dynamic party light effects. The lights pulsate and sync with the music, adding a new dimension to your party experience.
- \* Versatile Connectivity: Connect your devices effortlessly with multiple options. It supports Bluetooth v5.0, USB, TF card, Audio-in, and FM connectivity, giving you a hassle-free way to play your favorite music.
- \* Impressive Audio Performance: This speaker is equipped with two 12" woofers, delivering crystal-clear sound and exceptional audio quality. Whether you're playing music or hosting karaoke, you'll get a powerful sound.