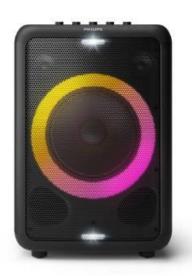

## Party Speaker PHILIPS TAX3206 - 80 W

## **Product Highlights:**

- \* Powerful Bass and Extended Playtime: Experience deep bass and enjoy your favorite tunes for up to 14 hours on a single charge.
- \* Dynamic Party Light Effects: Create a vibrant atmosphere with party light effects that pulsate and synchronize with the music.
- \* Versatile Connectivity: Connect your devices seamlessly via Bluetooth, audio-in, or other convenient options for a hassle-free music experience.
- \* Impressive Audio Performance: Enjoy crystal-clear sound with 2x 2" tweeters and an 8" woofer, delivering exceptional audio quality.
- \* Karaoke-Ready with Controls: Perform like a pro with mic and guitar inputs, karaoke effects, music controls, and rotary knobs for audio adjustments.