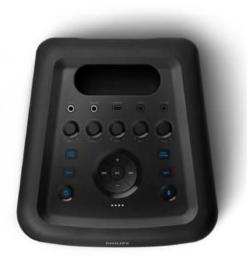

## **Product Highlights:**

- \* Powerful Bass and Extended Playtime: Experience deep bass and enjoy your favorite tunes for up to 14 hours on a single charge.
- \* Dynamic Party Light Effects: Create a vibrant atmosphere with party light effects that pulsate and synchronize with the music.
- \* Versatile Connectivity: Connect your devices seamlessly via Bluetooth, audio-in, or other convenient options for a hassle-free music experience.
- \* Impressive Audio Performance: Enjoy crystal-clear sound with 2x 2" tweeters and an 8" woofer, delivering exceptional audio quality.
- \* Karaoke-Ready with Controls: Perform like a pro with mic and guitar inputs, karaoke effects, music controls, and rotary knobs for audio adjustments.