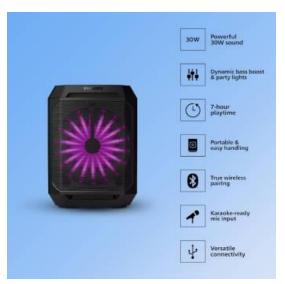

## Party Speaker PHILIPS TAX2208 - 30 W

## **Product Highlights:**

- \* Dynamic Light Modes: Choose from various light modes to create the perfect party atmosphere with lights pulsing, flashing, and glowing to your music.
- \* Karaoke Ready: Plug in a mic with the 6.3 mm port and control volume and echo effects with dedicated knobs for a fun karaoke experience.
- \* True Wireless Stereo: Pair two speakers wirelessly for impressive stereo sound, enhancing your party's audio experience.
- \* Enhanced Bass: Use the DBB bass boost button for extra powerful, punchy beats to keep your guests dancing.
- \* Portable Power: Enjoy up to 7 hours of playtime on a full charge, and easily transport the speaker with its built-in carry handle