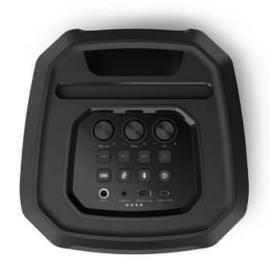

## **Product Highlights:**

- \* Dynamic Light Modes: Choose from various light modes to create the perfect party atmosphere with lights pulsing, flashing, and glowing to your music.
- \* Karaoke Ready: Plug in a mic with the 6.3 mm port and control volume and echo effects with dedicated knobs for a fun karaoke experience.
- \* True Wireless Stereo: Pair two speakers wirelessly for impressive stereo sound, enhancing your party's audio experience.
- \* Enhanced Bass: Use the DBB bass boost button for extra powerful, punchy beats to keep your guests dancing.
- \* Portable Power: Enjoy up to 7 hours of playtime on a full charge, and easily transport the speaker with its built-in carry handle