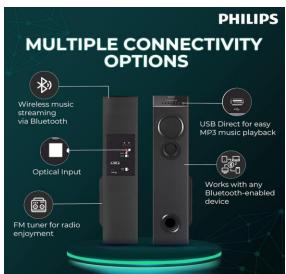

## **Product Highlights:**

- Immersive Sound Experience: The Philips Audio SPA9085 delivers powerful and immersive sound with its 2.0 channels and wireless subwoofer. Feel the rumble of explosions and enjoy deep, rich music that enhances your favorite movies, shows, and music.
- Karaoke Support: Immerse yourself in a more expansive and engaging audio experience with FM Tuner and Karaoke Support. This Tower speaker with wireless subwoofer, brings your entertainment to life with enhanced clarity and depth.
- Versatile Connectivity: Enjoy your favorite tunes with ease. Switch to Bluetooth mode to stream music from your smartphone or tablet, or play your music directly from a USB device. With multiple connectivity options including FM, AUX and USB, you can connect to any source effortlessly.
- Stylish and Elegant Matte Finish Design: The distinctive wooden Frame With Matte Finish design of the Philips Audio SPA9085 make it a statement piece in any home, while the slim design of the wireless subwoofer allows for easy concealment.
- Seamless Integration: The Philips Audio SPA9085 2.0CH 100W Multimedia tower speaker can be controlled using your TV remote, simplifying your audio setup and providing a seamless integration with your existing entertainment system. Enjoy hassle-free operation and elevate your audio experience.