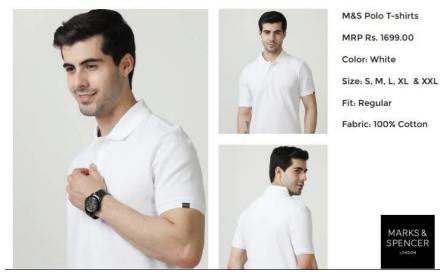

## **POLO T-SHIRTS**

## T-shirt M&S Polo Regular - Half Sleeves

## **Product Highlights:**

\* Classic Polo Design: Timeless style with a collar and button placket, perfect for both casual and semi-formal occasions.

\* Comfortable Fit: Regular fit provides a relaxed, yet structured look, ensuring freedom of movement.

## COLORS AVAILABLE :White Black Sea Blue Navy Blue Petrol Berry Grey