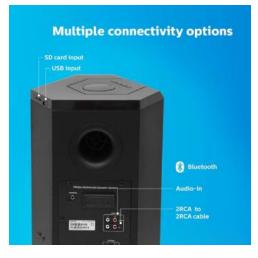

\* The speaker system comes with multi-connectivity options like wireless streaming via BT and one can also use other inputs like USB, audio-in, 2RCA to 2RCA cable and SD card input. There is a built-in FM radio as well.