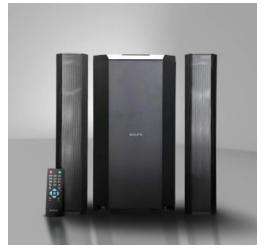

## Multimedia Speakers PHILIPS MMS8085 - 80 W

## Product Highlights:

\* Sleek yet sturdy built to add class to the area to be set..Bluetooth range: Line of sight, 10M or 30FT

\* Being versatile, the soundbar can be placed horizontally or can stand on the floor, converting it into th Perfect multimedia tower speaker system., 80Watt