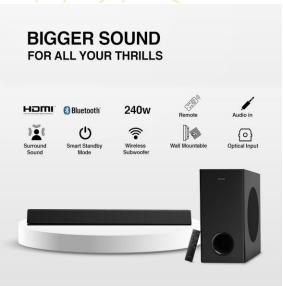

## **Product Highlights:**

- •Immersive Sound Experience: The Philips Audio TAB7007 delivers powerful and immersive sound with its 2.1 channels and wireless subwoofer. Feel the rumble of explosions and enjoy deep, rich music that enhances your favorite movies, shows, and music.
- •Dolby Digital Support: Immerse yourself in a more expansive and engaging audio experience with Dolby Digital surround sound. This soundbar with wireless subwoofer supports the Dolby Digital format, bringing your entertainment to life with enhanced clarity and depth.
- •Versatile Connectivity: Enjoy your favorite tunes with ease. Switch to Bluetooth mode to stream music from your smartphone or tablet, or play your music directly from a USB device. With multiple connectivity options including HDMI, audio-in, and USB, you can connect to any source effortlessly.
- •Stylish and Space-Saving Design: The distinctive angled design and low profile of the Philips Audio TAB7007 make it a statement piece in any home. The included wall brackets offer flexibility in placement, while the slim design of the wireless subwoofer allows for easy concealment.
- •Seamless Integration: With HDMI-out (ARC) support, you can control the soundbar using your TV remote, simplifying your audio setup and providing a seamless integration with your existing entertainment system. Enjoy hassle-free operation and elevate your audio experience.
- Warranty-1 Year