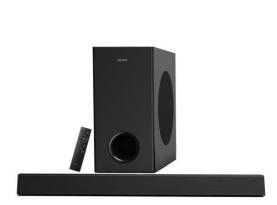

## Soundbar PHILIPS TAB7007 - 240 W

## **Product Highlights:**

- •Immersive Sound Experience: The Philips Audio TAB7007 delivers powerful and immersive sound with its 2.1 channels and wireless subwoofer. Feel the rumble of explosions and enjoy deep, rich music that enhances your favorite movies, shows, and music.
- •Dolby Digital Support: Immerse yourself in a more expansive and engaging audio experience with Dolby Digital surround sound. This soundbar with wireless subwoofer supports the Dolby Digital format, bringing your entertainment to life with enhanced clarity and depth.
- •Versatile Connectivity: Enjoy your favorite tunes with ease. Switch to Bluetooth mode to stream music from your smartphone or tablet, or play your music directly from a USB device. With multiple connectivity options including HDMI, audio-in, and USB, you can connect to any source effortlessly.
- •Stylish and Space-Saving Design: The distinctive angled design and low profile of the Philips Audio TAB7007 make it a statement piece in any home. The included wall brackets offer flexibility in placement, while the slim design of the wireless subwoofer allows for easy concealment.
- •Seamless Integration: With HDMI-out (ARC) support, you can control the soundbar using your TV remote, simplifying your audio setup and providing a seamless integration with your existing entertainment system. Enjoy hassle-free operation and elevate your audio experience.
- Warranty-1 Year