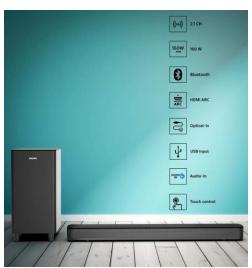

## Soundbar PHILIPS HTL8162 - 160 W

## **Product Highlights:**

- DESIGN: Philips soundbar is designed with robust metal grille for clear sound and premium glass top with touch panel.
- CONNECTIVITY: The bluetooth soundbar comes with multi-connectivity options like wireless streaming via bluetooth and other inputs like HDMI ARC (to access the quality sound from your TV), USB and Audio-in.
- SOUNDBAR: It comes with slim wireless soundbar with touch control panel to give your home a style statement.
- SUBWOOFER: Wireless and compact subwoofer adds thrill to the action with its powerful bass.
- POWER OUTPUT: Incredible 160W powerful sound that gives you an immersive sound experience.
- MOUNTING: Table top mounting.
- REMOTE CONTROL: Sit back, relax and take control of your entertainment with the press of a button on the remote control that comes along with it.
- Warranty -1 Year