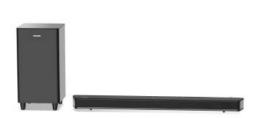

## Soundbar PHILIPS HTL8162 - 160 W

## **Product Highlights:**

- DESIGN: Philips soundbar is designed with robust metal grille for clear sound and premium glass top with touch panel.
- CONNECTIVITY: The bluetooth soundbar comes with multi-connectivity options like wireless streaming via bluetooth and other inputs like HDMI ARC (to access the quality sound from your TV), USB and Audio-in.
- SOUNDBAR: It comes with slim wireless soundbar with touch control panel to give your home a style statement.
- SUBWOOFER: Wireless and compact subwoofer adds thrill to the action with its powerful bass.
- POWER OUTPUT: Incredible 160W powerful sound that gives you an immersive sound experience.
- MOUNTING: Table top mounting.
- REMOTE CONTROL: Sit back, relax and take control of your entertainment with the press of a button on the remote control that comes along with it.
- Warranty -1 Year