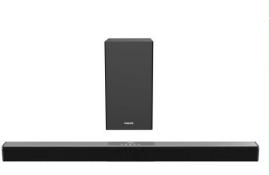

## Soundbar PHILIPS TAB4228 - 160 W

## **Product Highlights:**

- Immersive Sound Experience: Enjoy powerful and immersive sound with 160W output, 2.1 channels and a wired subwoofer. The deep bass and rich music enhance your favorite movies, shows, and music, providing a truly immersive audio experience.
- Aux-In & Coaxial Support: Immerse yourself in expansive audio with Coaxial and builtin Aux connections. The soundbar enriches bass with its three EQ modes, ensuring enhanced clarity and depth in your audio.
- Versatile Connectivity: Easily enjoy your favorite tunes through multiple sources. Switch to Bluetooth mode to stream music from your smartphone or tablet, or play music directly from a USB device. It offers multiple connectivity options, including HDMI(ARC), Optical, and USB,