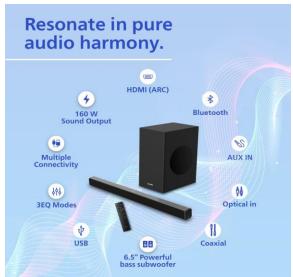

## **Product Highlights:**

- Immersive Sound Experience: Enjoy powerful and immersive sound with 160W output, 2.1 channels and a wired subwoofer. The deep bass and rich music enhance your favorite movies, shows, and music, providing a truly immersive audio experience.
- Aux-In & Coaxial Support: Immerse yourself in expansive audio with Coaxial and builtin Aux connections. The soundbar enriches bass with its three EQ modes, ensuring enhanced clarity and depth in your audio.
- Versatile Connectivity: Easily enjoy your favorite tunes through multiple sources. Switch to Bluetooth mode to stream music from your smartphone or tablet, or play music directly from a USB device. It offers multiple connectivity options, including HDMI(ARC), Optical, and USB, making it compatible with various sources.
- Stylish and Elegant Design: The distinctive design of the Philips TAB4228/94 Soundbar adds a touch of style to any home entertainment setup. The slim design of the wired subwoofer allows for easy concealment while still delivering powerful sound.
- Seamless Integration: Control the soundbar with your TV remote, simplifying your audio setup and seamlessly integrating it with your existing entertainment system. Enjoy hassle-free operation and elevate your audio experience with this soundbar.
- Warranty -1 Year