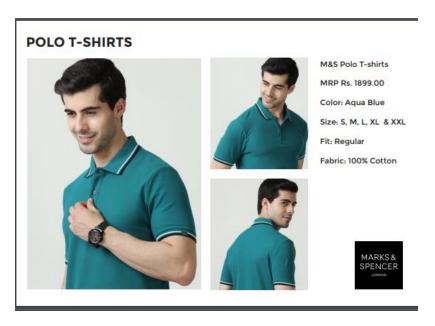

## T-shirt M&S Polo Regular - Half Sleeves

## **Product Highlights:**

- \* Classic Polo Design: Features a timeless polo collar with a button placket, adding a refined yet casual touch.
- \* Soft Cotton Blend: Made from a high-quality cotton mix, offering a comfortable and breathable feel all day.
- \* Regular Fit: Provides a balanced fit that's neither too loose nor too tight, perfect for everyday wear.
- \* Half Sleeves: Ideal for warmer weather or layering under jackets and sweaters.
- \* Durable & Easy Care: Crafted to last with easy machine-wash care.
- \* Versatile Styling: Suitable for both casual outings or semi-formal events when paired with chinos or jeans.
- \* Available in Multiple Colors: Choose from a variety of colors to suit your style.
- \* M&S Quality: Trusted for quality craftsmanship and attention to detail.

**COLORS AVAILABLE:** Aqua Blue, Black Navy, Blue Royal, Blue, White, Red, Plum, Sky Blue,